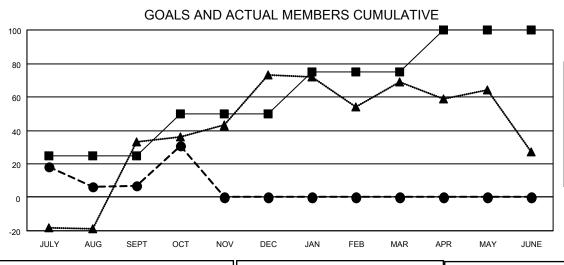

## District 124

| Clubs                 |               |           | Members       |                       |                        |                         |                                                    |
|-----------------------|---------------|-----------|---------------|-----------------------|------------------------|-------------------------|----------------------------------------------------|
| RESULTS FOR 2021-2022 |               |           |               | RESULTS FOR 2021-2022 |                        |                         |                                                    |
| QUARTER               | NEW CLUB GOAL | NEW CLUBS | DROPPED CLUBS | QUARTER MEME          | BER GROWTH NET<br>GOAL | MEMBER GROWTH<br>ACTUAL | DROPPED<br>MEMBERS ACTUAL<br>(including transfers) |
| JULY/AUG/SEPT         | 2             | 0         | 2             | JULY/AUG/SEPT         | 25                     | 36                      | 27                                                 |
| OCT/NOV/DEC           | 2             | 1         | 0             | OCT/NOV/DEC           | 25                     | 33                      | 8                                                  |
| JAN/FEB/MAR           | 2             | 0         | 0             | JAN/FEB/MAR           | 25                     | 0                       | 0                                                  |
| APR/MAY/JUNE          | 2             | 0         | 0             | APR/MAY/JUNE          | 25                     | 0                       | 0                                                  |

▲ - LAST YEAR MEMBERSHIP ACTUAL

Results as of: 10/31/2021

|   | DROPPED CLUBS: 2 |    |
|---|------------------|----|
|   |                  |    |
| • | DROPPED MEMBERS  |    |
|   | DECEASED         | 1  |
|   | CLUB CANCELLED   | 15 |
|   | OTHER            | 19 |
|   | TOTAL            | 35 |
|   |                  |    |