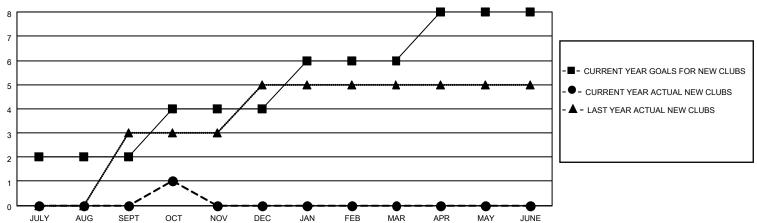

## District 124

| Clubs                 |               |           | Members       |                       |                        |                         |                                                    |
|-----------------------|---------------|-----------|---------------|-----------------------|------------------------|-------------------------|----------------------------------------------------|
| RESULTS FOR 2021-2022 |               |           |               | RESULTS FOR 2021-2022 |                        |                         |                                                    |
| QUARTER               | NEW CLUB GOAL | NEW CLUBS | DROPPED CLUBS | QUARTER MEME          | BER GROWTH NET<br>GOAL | MEMBER GROWTH<br>ACTUAL | DROPPED<br>MEMBERS ACTUAL<br>(including transfers) |
| JULY/AUG/SEPT         | 2             | 0         | 2             | JULY/AUG/SEPT         | 25                     | 36                      | 27                                                 |
| OCT/NOV/DEC           | 2             | 1         | 0             | OCT/NOV/DEC           | 25                     | 33                      | 8                                                  |
| JAN/FEB/MAR           | 2             | 0         | 0             | JAN/FEB/MAR           | 25                     | 0                       | 0                                                  |
| APR/MAY/JUNE          | 2             | 0         | 0             | APR/MAY/JUNE          | 25                     | 0                       | 0                                                  |

## GOALS AND ACTUAL NEW CLUBS CUMULATIVE

| - ME | MBER | <b>GROWTH</b> | NET | <b>GOAL</b> |
|------|------|---------------|-----|-------------|
|------|------|---------------|-----|-------------|

- MEMBER GROWTH ACTUAL